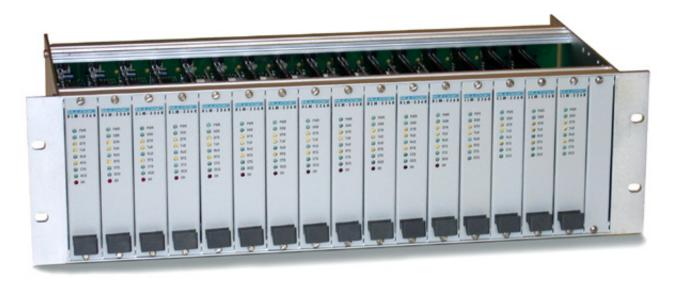

### 3U, 19" card rack for DLM-336R and LLM-336R

The MuLogic MCF-16.3 is a 19" 3U (5.25") chassis with slots for up to 16 modem cards. The MCF-16.3 can be manufactured on request in several connector layout versions.