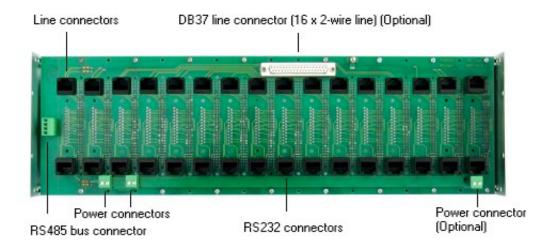

# **Back panel**

http://mulogic.com/mcf-16.html Page 2 of 3

MCF-16.3 Modem chassis 3/26/09 2:26 PM

#### Back of the MCF-16.3MM